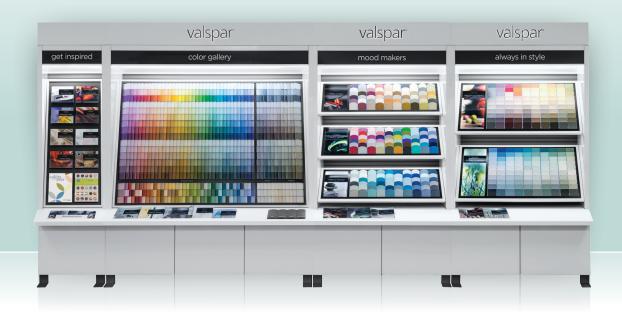

## TIME IS RUNNING OUT FOR YOUR OLD VALSPAR® RACKS. TIME TO UPGRADE.

Three years ago, we introduced the new Valspar Color Gallery racks. Many of you replaced your old Medallion® and Prism racks right away ... but some of you did not. Now it's time.

## More Reasons to Upgrade Now:

The new racks contain the colors we're promoting now.

- 2017 COLORS OF THE YEAR
- ASK VAL™

The new racks are proven in the field, lifting sales 15 – 30%, as reported by Valspar retailers who upgraded to new racks versus previous year's sales.

## **Valspar Color Gallery Racks**

Order before old racks expire December 31, 2017. Save 50%!

| PRODUCT DESCRIPTION                       | PRODUCT #                                              | ORIGINAL PRICE | DISCOUNT PRICE                                              | QUANTITY |  |
|-------------------------------------------|--------------------------------------------------------|----------------|-------------------------------------------------------------|----------|--|
| 8' Color Gallery Rack                     | 093.0014360.000                                        | \$4500         | \$2250                                                      |          |  |
| 8' Color Gallery Base                     | 093.0014310.000 (6' Base)<br>093.0014330.000 (2' Base) | \$800          | \$400                                                       |          |  |
| 4' Color Gallery Rack                     | 093.0014350.000                                        | \$2400         | \$1200                                                      |          |  |
| 4' Color Gallery Base                     | 093.0014320.000                                        | \$400          | \$200                                                       |          |  |
| Color Gallery Fan Deck                    | 093.0014000.000                                        | \$19.99        | FREE<br>With Color Gallery<br>purchase.                     | 1        |  |
| ADD TO YOUR COLOR GALLERY:                |                                                        |                |                                                             |          |  |
| 4' Mood Makers Rack                       | 093.0014370.000                                        | \$2400         | \$1200                                                      |          |  |
| 4' Mood Makers Base                       | 093.0014320.000                                        | \$400          | \$200                                                       |          |  |
| 4' Always in Style Rack                   | 093.0014380.000                                        | \$2400         | \$1200                                                      |          |  |
| 4' Always in Style Base                   | 093.0014320.000                                        | \$400          | \$200                                                       |          |  |
| Always in Style &<br>Mood Makers Fan Deck | 090.0014010.000                                        | \$19.99        | FREE<br>With Mood Makers<br>or Always in Style<br>purchase. | 1        |  |